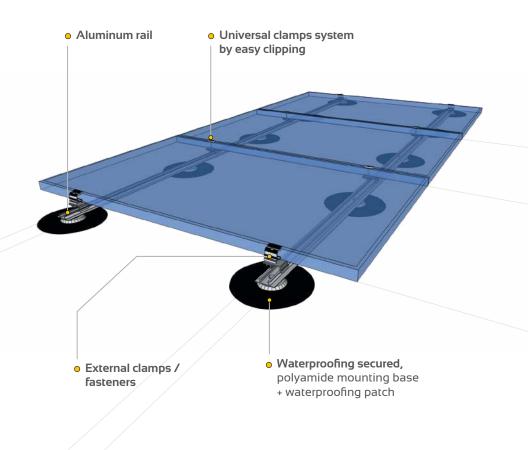

## **◄** TECHNICAL CHARACTERISTICS

| USE CONDITIONS    | New or renovated roof, wether total or partial covering                                                                                                                             |
|-------------------|-------------------------------------------------------------------------------------------------------------------------------------------------------------------------------------|
| TYPE OF SUPPORT   | Concrete, OSB, corrugated metal sheet, Compressibility Insulating class rate C, waterproof EPDM Firestone membrane. Waterproof EPDM Firestone liner RubberGard in complete adhesion |
| MODULE POSITION   | Landscape or portrait                                                                                                                                                               |
| MATERIAL          | Aluminum, stainless steel, steel, polyamide                                                                                                                                         |
| SYSTEM WEIGHT     | 2 kg/m²                                                                                                                                                                             |
| SYSTEM COMPONENTS | 3.3m aluminum rail, aluminum/stainless steel universal clamp, alu/ stainless steel external clamp, mounting base                                                                    |
| OPTIONS           | Module Grounding Connector (MGC), cable retainer                                                                                                                                    |