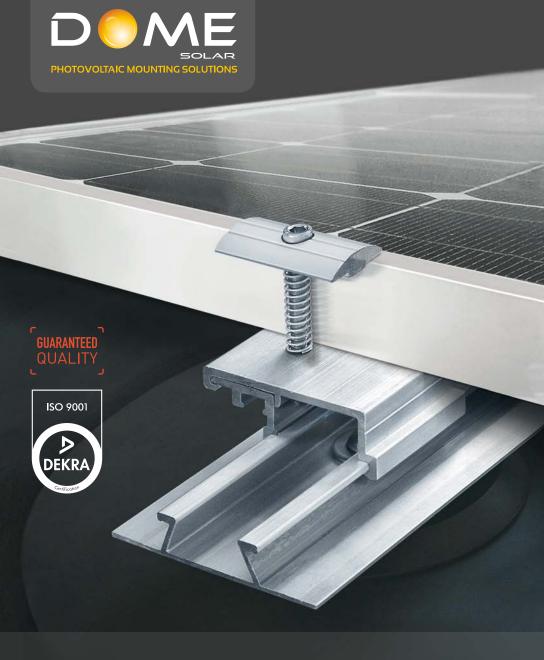

## **SIMPLICITY**

Mounting systems on roof terrace with waterproof Firestone EPDM membrane.

**ADAPTABILITY** 

Mounting systems on all framed modules.

**QUALITY** 

Premium aluminum and stainless steel components.

## **◄** TECHNICAL CHARACTERISTICS

| USE CONDITIONS    | New or renovated roof, wether total or partial covering                                                                                                                             |
|-------------------|-------------------------------------------------------------------------------------------------------------------------------------------------------------------------------------|
| TYPE OF SUPPORT   | Concrete, OSB, corrugated metal sheet, Compressibility Insulating class rate C, waterproof EPDM Firestone membrane. Waterproof EPDM Firestone liner RubberGard in complete adhesion |
| MODULE POSITION   | Landscape or portrait                                                                                                                                                               |
| MATERIAL          | Aluminum, stainless steel, steel, polyamide                                                                                                                                         |
| SYSTEM WEIGHT     | 2 kg/m²                                                                                                                                                                             |
| SYSTEM COMPONENTS | 3.3m aluminum rail, aluminum/stainless steel universal clamp, alu/ stainless steel external clamp, mounting base                                                                    |
| OPTIONS           | Module Grounding Connector (MGC), cable retainer                                                                                                                                    |