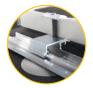

## **◄** TECHNICAL CHARACTERISTICS

| USE CONDITIONS    | New or renovated roof, wether total or partial covering                                                                                                                             |
|-------------------|-------------------------------------------------------------------------------------------------------------------------------------------------------------------------------------|
| TYPE OF SUPPORT   | Concrete, OSB, corrugated metal sheet, Compressibility Insulating class rate C, waterproof EPDM Firestone membrane. Waterproof EPDM Firestone liner RubberGard in complete adhesion |
| MODULE POSITION   | Landscape or portrait                                                                                                                                                               |
| MATERIAL          | Aluminum, stainless steel, steel, polyamide                                                                                                                                         |
| SYSTEM WEIGHT     | 2 kg/m²                                                                                                                                                                             |
| SYSTEM COMPONENTS | 3.3m aluminum rail, aluminum/stainless steel universal clamp, alu/ stainless steel external clamp, mounting base                                                                    |
| OPTIONS           | Module Grounding Connector (MGC), cable retainer                                                                                                                                    |